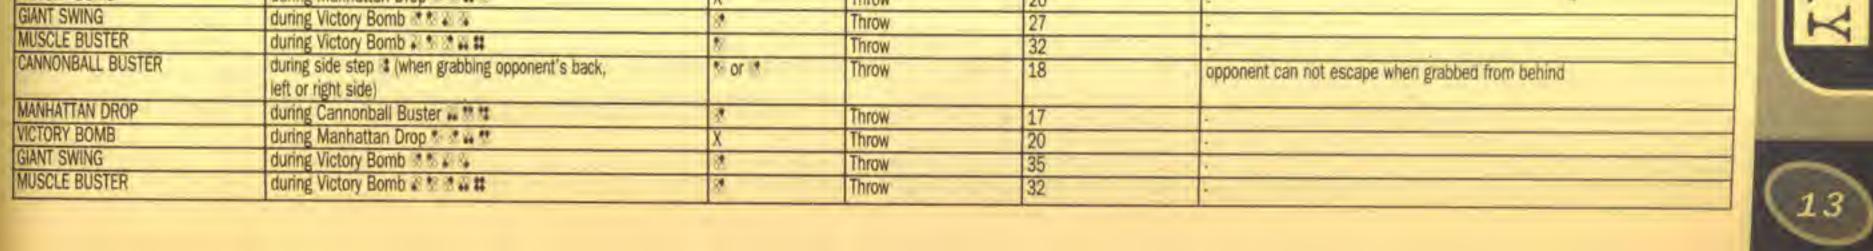

CH SPECIAL BOMB | stand close to opponent = > *             | 12     | Throw    | 128    |                          |
| REVERSE STRETCH SPECIAL BOMB | stand close to opponent 2 ¥ #             | 8      | Throw    | 28     | throw crouching opponent |
| CANNONBALL BUSTER            | during Reverse Stretch Special Bomb 2 2 2 | X      | Throw    | 18     |                          |
| MANHATTAN DROP               | during Cannonball Buster 🖬 🦉 😭            | 2      | Throw    | 17     | -                        |
| VICTORY BOMB                 | during Manhattan Drop * * *               | X      | Throw    | 20     |                          |
| GIANT SWING                  | during Victory Bomb Ctrack                | 04     | Throw    | 07     |                          |

PLAYER'S GUIDE



#### WONDERFUL CHAIN COMBO (A SERIES FROM REVERSE ARM SLAM TO GIANT SWING): KING

| NAME             | COMMAND (* = LEVER NEUTRAL)      | ESCAPE   | PROPERTY | DAMAGE | NOTE                                       |
|------------------|----------------------------------|----------|----------|--------|--------------------------------------------|
| REVERSE ARM SLAM | stand close to opponent I X X    | 8        | Throw    | 25     | -                                          |
| REVERSE ARM SLAM | stand close to opponent => >> >> | 8        | Throw    | 25     | -                                          |
| BACK DROP        | during Reverse Arm Slam 25 18 18 | Se or St | Throw    | 18     | for opponent * to escape A, at to escape B |
| GERMAN SUPLEX    | during Back Drop 📽 🕏             |